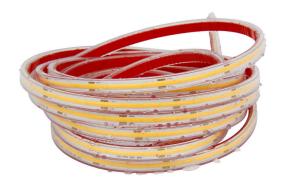

## LED strip REVAL BULB COB 5m in silicone 24V 15W 1500lm 180° IP67 930 Product code 17773

The LEDs are not separable, the light spreads as a uniform line - no need for profile cover!

This IP67-rated LED strip is suitable for creating a cozy atmosphere in dry indoor spaces. A popular choice, for example, as bedroom or studio lighting decoration.

The color rendering index (CRI) of the LED strip is very high (CRI90), ensuring that the light beam does not distort the color fidelity in the room.

Easy to install even for first-time users!

The specified price is for a 5-meter strip (1 roll).

You can trust our products because we sell hundreds of meters of LED strips every day! Send us an inquiry, and we will provide you with an offer!

Correlated colour temperature warm white 3000K

Luminous flux1500lumensLuminaire's efficiency lm79100lm/WWarranty5 yearsBrandREVAL BULB

Supply voltage 24V Output 15W Maximum output 15W Pcb cu 30z Lens angle 180° 90 Cri Sdcm - macadam ellipses 3 Protection class IP67 50000h Lifespan

Llmf tm21 L80B10 @25°C 50.000h

Length5000.0mmWidth10.0mmHeight5.2mmMinimum length41.4mm