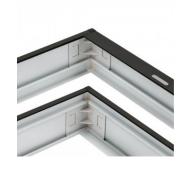

## Mounting frame NELIO 600x600 63mm black

Product code 17777

600x600 panel for surface mount use.

Our LED panel frame is designed to provide a practical and aesthetic solution for installing LED panels. The frame provides stable support for the panel while creating a visually pleasing appearance.

Elevate your everyday lighting quality and choose a top-of-the-line lighting solution from the LED house product range!

Brand **NELIO** Length 600.0mm Width 600.0mm Height 63.0mm In box 20pcs Casing colour black Casing material aluminum **Polishing** semimatt Work environment indoor use