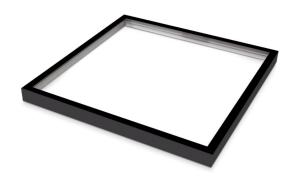

## Mounting frame NELIO 600x600 63mm black

Product code 17777

600x600 panel for surface mount use.

Our LED panel frame is designed to provide a practical and aesthetic solution for installing LED panels. The frame provides stable support for the panel while creating a visually pleasing appearance.

Elevate your everyday lighting quality and choose a top-of-the-line lighting solution from the LED house product range!

Brand **NELIO** Length 600.0mm Width 600.0mm Height 63.0mm In box 20pcs Casing colour black Casing material aluminum **Polishing** semimatt Work environment indoor use