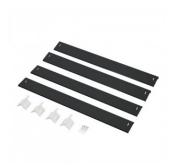

## Mounting frame NELIO 600x600 63mm black

Product code 17777

600x600 panel for surface mount use.

Our LED panel frame is designed to provide a practical and aesthetic solution for installing LED panels. The frame provides stable support for the panel while creating a visually pleasing appearance.

Elevate your everyday lighting quality and choose a top-of-the-line lighting solution from the LED house product range!

Brand **NELIO** Length 600.0mm Width 600.0mm Height 63.0mm In box 20pcs Casing colour black Casing material aluminum **Polishing** semimatt Work environment indoor use