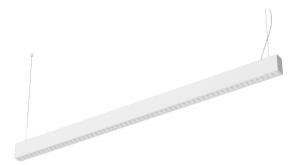

## LED luminaire PROLUMEN Zennor 1500 frame white 230V IP20

Product code 17779

Zennor linear system allows customization of lighting according to specific requirements and room characteristics.

The IP20 protection class ensures durability against dust and small amounts of liquid, making them suitable for various indoor spaces, such as offices, shopping malls, or homes.

Llmf tm21 L90B50 @25°C 50.000h

Length1482.0mmWidth46.0mmHeight80.0mmIn package1pcCasing colourwhiteCasing materialaluminumOperation temperature-20° - +45°C

Certificates TUV ENEC, CB, CE, VDE, ROHS