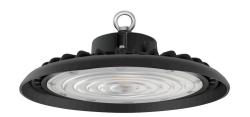

## LED industrial light PROLUMEN UFO Crossover (DALI) black 230V 200W 30000lm 90° IP65 840

Product code 17783

LED industrial luminaire.

The luminaire's IP65 protection class means that the luminaire is protected against both fine dust and water jets.

The luminaire has a light temperature of 4000K, providing daylight-like illumination - the most suitable for work environments.

With proper use, the luminaire is energy-efficient, environmentally friendly, and has a very long lifespan (50,000 hours).

Power factor 0.90 Dimmable DALI Output 200W 90° Lens angle Cri 80 Sdcm - macadam ellipses 6 Protection class IP65 Lifespan 50000h

Llmf tm21 L90B10 @25°C 50.000h

Height 142.0mm Diameter 347.0mm Weight 3300g Casing colour black Casing material aluminum Polishing matt