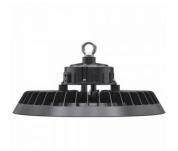

## LED industrial light PROLUMEN UFO Crossover (DALI) black 230V 200W 30000lm 90° IP65 840

Product code 17783

LED industrial luminaire.

The luminaire's IP65 protection class means that the luminaire is protected against both fine dust and water jets.

Power factor 0.90 Dimmable DALI Output 200W 90° Lens angle Cri 80 Sdcm - macadam ellipses 6 Protection class IP65 Lifespan 50000h

Llmf tm21 L90B10 @25°C 50.000h

Height 142.0mm Diameter 347.0mm Weight 3300g Casing colour black Casing material aluminum Polishing matt

No. of switches 100000times

Impact resistance IK08 Work environment indoor use -40 - +60°C Operation temperature Certificates

CE, RoHS