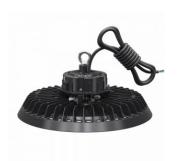

## LED industrial light PROLUMEN UFO Crossover (DALI) black 230V 200W 30000lm 90° IP65 840

Product code 17783

LED industrial luminaire.

The luminaire's IP65 protection class means that the luminaire is protected against both fine dust and water jets.

The luminaire has a light temperature of 4000K, providing daylight-like illumination - the most suitable for work environments.

With proper use, the luminaire is energy-efficient, environmentally friendly, and has a very long lifespan (50,000 hours).

Power factor 0.90 Dimmable DALI Output 200W 90° Lens angle Cri 80 Sdcm - macadam ellipses 6 Protection class IP65 Lifespan 50000h

Llmf tm21 L90B10 @25°C 50.000h

Height 142.0mm Diameter 347.0mm Weight 3300g Casing colour black Casing material aluminum Polishing matt