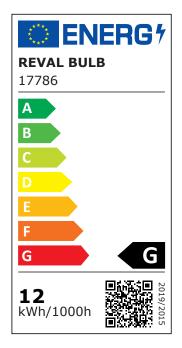

| Correlated colour temperature | RGB RGB        |
|-------------------------------|----------------|
| Luminous flux                 | 400lumens      |
| Luminaire's efficiency lm79   | 33lm/W         |
| Warranty                      | 5 years        |
| Brand                         | REVAL BULB     |
| Supply voltage                | 24V            |
| Output                        | 12W            |
| Maximum output                | 12W            |
| Pcb cu                        | 30z            |
| Lens angle                    | 180°           |
| Protection class              | IP20           |
| Lifespan                      | 50000h         |
| Length                        | 1000.0mm       |
| Width                         | 10.0mm         |
| Height                        | 2.2mm          |
| Minimum length                | 100.0mm        |
| Work environment              | indoor use     |
| Operation temperature         | -20° - +45°C   |
| Certificates                  | CE             |
| Eprel                         | <u>2219004</u> |
| Energy class                  | G A<br>G       |