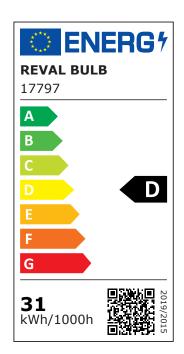

## LED strip REVAL BULB 320LED 1m 24V 31W 3900lm 120° IP20 930

Product code 17797

High-quality LED strip. 2835 LED diode with good light efficiency and with excellent qualities.

| Correlated colour temperature | warm white 3000K     |
|-------------------------------|----------------------|
| Luminous flux                 | 3900lumens           |
| Luminaire's efficiency Im79   | 126lm/W              |
| Warranty                      | 5 years              |
| Source of light               | SANAN LED            |
| Led chip                      | SMD2835              |
| Brand                         | REVAL BULB           |
| Supply voltage                | 24V                  |
| Output                        | 31W                  |
| Maximum output                | 31W                  |
| Pcb cu                        | 30z                  |
| Lens angle                    | 120°                 |
| Cri                           | 90                   |
| Sdcm - macadam ellipses       | 3                    |
| Protection class              | IP20                 |
| Lifespan                      | 50000h               |
| Llmf tm21                     | L80B10 @25°C 50.000h |
| Length                        | 1000.0mm             |
| Width                         | 10.0mm               |
| Height                        | 2.5mm                |
| Minimum length                | 25.0mm               |
| Work environment              | indoor use           |
| Certificates                  | UL, CE, RoHS         |
| Eprel                         | <u>2187297</u>       |
| Energy class                  |                      |