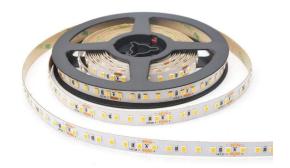

## LED strip REVAL BULB 320LED 1m 24V 31W 3900lm 120° IP20 930

Product code 17797

High-quality LED strip. 2835 LED diode with good light efficiency and with excellent qualities.

| Correlated colour temperature | warm white 3000K     |
|-------------------------------|----------------------|
| Luminous flux                 | 3900lumens           |
| Luminaire's efficiency Im79   | 126lm/W              |
| Warranty                      | 5 years              |
| Source of light               | SANAN LED            |
| Led chip                      | SMD2835              |
| Brand                         | REVAL BULB           |
| Supply voltage                | 24V                  |
| Output                        | 31W                  |
| Maximum output                | 31W                  |
| Pcb cu                        | 30z                  |
| Lens angle                    | 120°                 |
| Cri                           | 90                   |
| Sdcm - macadam ellipses       | 3                    |
| Protection class              | IP20                 |
| Lifespan                      | 50000h               |
| Llmf tm21                     | L80B10 @25°C 50.000h |
| Length                        | 1000.0mm             |
| Width                         | 10.0mm               |
| Height                        | 2.5mm                |
| Minimum length                | 25.0mm               |
| Work environment              | indoor use           |
| Certificates                  | UL, CE, RoHS         |
| Eprel                         | <u>2187297</u>       |
| Energy class                  |                      |