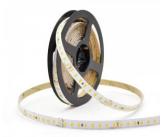

## LED strip REVAL BULB 320LED 1m 24V 31W 3900lm 120° IP20 930

Product code 17797

High-quality LED strip. 2835 LED diode with good light efficiency and with excellent qualities.

| Correlated colour temperature | warm white 3000K     |
|-------------------------------|----------------------|
| Luminous flux                 | 3900lumens           |
| Luminaire's efficiency Im79   | 126lm/W              |
| Warranty                      | 5 years              |
| Source of light               | SANAN LED            |
| Led chip                      | SMD2835              |
| Brand                         | REVAL BULB           |
| Supply voltage                | 24V                  |
| Output                        | 31W                  |
| Maximum output                | 31W                  |
| Pcb cu                        | 30z                  |
| Lens angle                    | 120°                 |
| Cri                           | 90                   |
| Sdcm - macadam ellipses       | 3                    |
| Protection class              | IP20                 |
| Lifespan                      | 50000h               |
| Llmf tm21                     | L80B10 @25°C 50.000h |
| Length                        | 1000.0mm             |
| Width                         | 10.0mm               |
| Height                        | 2.5mm                |
| Minimum length                | 25.0mm               |
| Work environment              | indoor use           |
| Certificates                  | UL, CE, RoHS         |
| Eprel                         | <u>2187297</u>       |
| Energy class                  |                      |