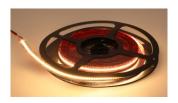

## LED strip REVAL BULB 320LED 1m 24V 31W 3900lm 120° IP20 930

Product code 17797

High-quality LED strip. 2835 LED diode with good light efficiency and with excellent qualities.

| Correlated colour temperature | warm white 3000K     |
|-------------------------------|----------------------|
| Luminous flux                 | 3900lumens           |
| Luminaire's efficiency Im79   | 126lm/W              |
| Warranty                      | 5 years              |
| Source of light               | SANAN LED            |
| Led chip                      | SMD2835              |
| Brand                         | REVAL BULB           |
| Supply voltage                | 24V                  |
| Output                        | 31W                  |
| Maximum output                | 31W                  |
| Pcb cu                        | 30z                  |
| Lens angle                    | 120°                 |
| Cri                           | 90                   |
| Sdcm - macadam ellipses       | 3                    |
| Protection class              | IP20                 |
| Lifespan                      | 50000h               |
| Llmf tm21                     | L80B10 @25°C 50.000h |
| Length                        | 1000.0mm             |
| Width                         | 10.0mm               |
| Height                        | 2.5mm                |
| Minimum length                | 25.0mm               |
| Work environment              | indoor use           |
| Certificates                  | UL, CE, RoHS         |
| Eprel                         | <u>2187297</u>       |
| Energy class                  |                      |