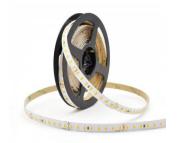

## LED strip REVAL BULB 320LED 1m 24V 31W 4000lm 120° IP20 940

Product code 17798

Brand

High-quality LED strip. 2835 LED diode with good light efficiency and with excellent qualities.

Correlated colour temperature pure white 4000K
Luminous flux 4000lumens
Luminaire's efficiency lm79 129lm/W
Warranty 5 years
Source of light SANAN LED
Led chip SMD2835

**REVAL BULB** 

Supply voltage 24V
Output 31W
Maximum output 31W
Pcb cu 3Oz
Lens angle 120°
Cri 90
Sdcm - macadam ellipses 3

Protection class IP20 Lifespan 50000h

Llmf tm21 L80B10 @25°C 50.000h

Length1000.0mmWidth10.0mmHeight2.5mmMinimum length25.0mmWork environmentindoor useCertificatesUL, CE, RoHSEprel2381863