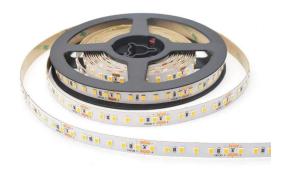

## LED strip REVAL BULB 320LED 1m 24V 31W 4000lm 120° IP20 940

Product code 17798

Brand

High-quality LED strip. 2835 LED diode with good light efficiency and with excellent qualities.

Correlated colour temperature pure white 4000K
Luminous flux 4000lumens
Luminaire's efficiency lm79 129lm/W
Warranty 5 years
Source of light SANAN LED
Led chip SMD2835