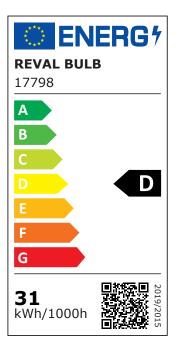

## REVAL BULB



## LED strip REVAL BULB 320LED 1m 24V 31W 4000lm 120° IP20 940

Product code 17798

Brand

High-quality LED strip. 2835 LED diode with good light efficiency and with excellent qualities.

Correlated colour temperature pure white 4000K
Luminous flux 4000lumens
Luminaire's efficiency lm79 129lm/W
Warranty 5 years
Source of light SANAN LED
Led chip SMD2835

**REVAL BULB** 

Supply voltage 24V
Output 31W
Maximum output 31W
Pcb cu 3Oz
Lens angle 120°
Cri 90
Sdcm - macadam ellipses 3

Protection class IP20 Lifespan 50000h

Llmf tm21 L80B10 @25°C 50.000h

Length1000.0mmWidth10.0mmHeight2.5mmMinimum length25.0mmWork environmentindoor useCertificatesUL, CE, RoHSEprel2381863

Energy class