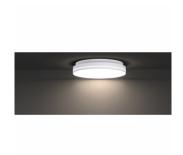

## Dome light PROLUMEN AL127 D250 black 230V 12W 1260lm 120° IP54 DALI 940

Product code 17805

Ceiling-mounted LED light fitting, which is well-suited for general lighting in various rooms such as corridors, staircases, offices, technical rooms, and living spaces. Its timeless design makes it ideal for use in both new and renovated interiors, providing reliable and even lighting for everyday use.

Correlated colour temperature pure white 4000K

Luminous flux 1260lumens Luminaire's efficiency Im79 105lm/W Warranty 5 years **Brand PROLUMEN** Supply voltage 230V Power factor 0.90 Dimmable DALI Output 12W Maximum output 12W Lens angle 120° Cri 90 Sdcm - macadam ellipses 6 Protection class IP54

Llmf tm21 L80B10 @25°C 50.000h

40000h

Height 58.0mm Diameter 250.0mm Weight 1920g In package 1pc In box 20pcs Casing colour black Casing material plastic -20° - +45°C Operation temperature Certificates CE, RoHS