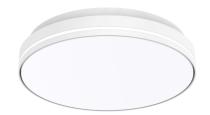

## Dome light PROLUMEN AL127 D250 black 230V 12W 1260lm 120° IP54 DALI 940

Product code 17805

Ceiling-mounted LED light fitting, which is well-suited for general lighting in various rooms such as corridors, staircases, offices, technical rooms, and living spaces. Its timeless design makes it ideal for use in both new and renovated interiors, providing reliable and even lighting for everyday use.