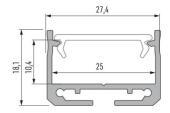

Trust your lighting project to the experienced team of LED House - let's bring your vision to life!

Brand LUMINES
Length 2020.0mm
Width 27.4mm
Height 18.1mm
Casing colour white
Casing material aluminum
Polishing matt
Manufacturer's homepage lumines.uk