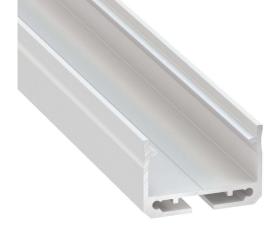

## **Aluminium profile LUMINES SILEDA 2m white**

Product code 17811

A surface-mounted aluminum profile is a practical method for installing an LED strip effectively. With an aluminum profile, there is no risk of the LED strip shifting out of place, and the profile cover maintains uniform and cozy light distribution.

The profile is durable yet lightweight, ensuring a long lifespan and stability. Installing a surface-mounted aluminum profile is very easy.

An aluminum profile is ideal for use in many different rooms. In the kitchen, a high-power LED strip with an aluminum profile works well above the work surface. In the living room, this combination can create cozy accent lighting. High IP-rated products are perfect for bathrooms, and in retail, LED strips with aluminum profiles are ideal for highlighting products!