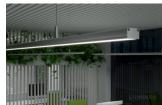

## **Aluminium profile LUMINES SILEDA 2m white**

Product code 17811

A surface-mounted aluminum profile is a practical method for installing an LED strip effectively. With an aluminum profile, there is no risk of the LED strip shifting out of place, and the profile cover maintains uniform and cozy light distribution.

The profile is durable yet lightweight, ensuring a long lifespan and stability. Installing a surface-mounted aluminum profile is very easy.

An aluminum profile is ideal for use in many different rooms. In the kitchen, a high-power LED strip with an aluminum profile works well above the work surface. In the living room, this combination can create cozy accent lighting. High IP-rated products are perfect for bathrooms, and in retail, LED strips with aluminum profiles are ideal for highlighting products!