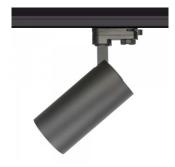

## LED track light PROLUMEN Durham (TRIAC) black 230V 20W 2000lm 60° IP20 930

Product code 17818

Elegant LED track light. All Durham model LED chips have high-quality color rendering (CRI90), ensuring the light beam does not distort the true colors.

The option to choose either a black or white housing.

There's also the option to order a honeycomb filter separately! Equipping the light with a honeycomb filter reduces the glare effect of the light.

Correlated colour temperature warm white 3000K

Luminous flux2000lumensLuminaire's efficiency lm79100lm/WWarranty5 yearsSource of lightCITIZEN LEDPower supplyTRIDONICBrandPROLUMENSupply voltage230V

Supply voltage Power factor 0.90 Output 20W Lens angle 60° Cri 90 Sdcm - macadam ellipses 3 IP20 Protection class Lifespan 50000h Height 170.0mm Diameter 85.0mm Package weight 1000g In package 1pc In box 12pcs Casing colour black Casing material aluminum Work environment indoor use Operation temperature -20° - +40°C