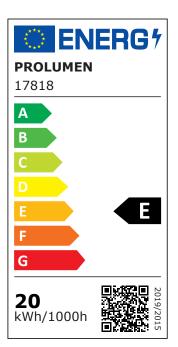

(warm white), 4000K (daylight).

The option to choose either a black or white housing.

There's also the option to order a honeycomb filter separately! Equipping the light with a honeycomb filter reduces the glare effect of the light.



Correlated colour temperature warm white 3000K

Luminous flux2000lumensLuminaire's efficiency lm79100lm/WWarranty5 yearsSource of lightCITIZEN LEDPower supplyTRIDONICBrandPROLUMENSupply voltage230V

Supply voltage Power factor 0.90 Output 20W Lens angle 60° Cri 90 Sdcm - macadam ellipses 3 IP20 Protection class Lifespan 50000h Height 170.0mm Diameter 85.0mm Package weight 1000g In package 1pc In box 12pcs Casing colour black Casing material aluminum Work environment indoor use Operation temperature -20° - +40°C

Certificates CE
Eprel 2166328
Energy class