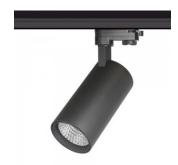

## LED track light PROLUMEN Durham (TRIAC) black 230V 20W 2000lm 60° IP20 930

Product code 17818

Elegant LED track light. All Durham model LED chips have high-quality color rendering (CRI90), ensuring the light beam does not distort the true colors.

Luminous flux2000lumensLuminaire's efficiency lm79100lm/WWarranty5 yearsSource of lightCITIZEN LEDPower supplyTRIDONICBrandPROLUMENSupply voltage230V

Supply voltage Power factor 0.90 Output 20W Lens angle 60° Cri 90 Sdcm - macadam ellipses 3 IP20 Protection class Lifespan 50000h Height 170.0mm Diameter 85.0mm Package weight 1000g In package 1pc In box 12pcs Casing colour black Casing material aluminum Work environment indoor use Operation temperature -20° - +40°C