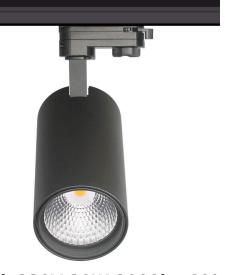

## LED track light PROLUMEN Durham (TRIAC) black 230V 20W 2000lm 60° IP20 930

Product code 17818

Elegant LED track light. All Durham model LED chips have high-quality color rendering (CRI90), ensuring the light beam does not distort the true colors.

The option to choose either a black or white housing.

There's also the option to order a honeycomb filter separately! Equipping the light with a honeycomb filter reduces the glare effect of the light.

Correlated colour temperature warm white 3000K

Luminous flux2000lumensLuminaire's efficiency lm79100lm/WWarranty5 yearsSource of lightCITIZEN LEDPower supplyTRIDONICBrandPROLUMENSupply voltage230V

Supply voltage Power factor 0.90 Output 20W Lens angle 60° Cri 90 Sdcm - macadam ellipses 3 IP20 Protection class Lifespan 50000h Height 170.0mm Diameter 85.0mm Package weight 1000g In package 1pc In box 12pcs Casing colour black Casing material aluminum Work environment indoor use Operation temperature -20° - +40°C