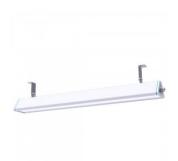

The Hemera industrial light has a unique triangular housing design. Smooth surface, no dust, and no water accumulation. The strip mining lamp uses a special lens and PCB design to achieve a unique linear lighting effect. This not only enhances the aesthetics of lighting and improves light distribution efficiency but also reduces glare.

Llmf tm21 L90B10 @25°C 50.000h

Length 918.0mm Width 105.0mm Height 59.0mm In package 1pc Casing colour white aluminum Casing material Polishing matt Impact resistance IK08 Work environment indoor use -40 - +65°C Operation temperature Certificates CE, RoHS, D