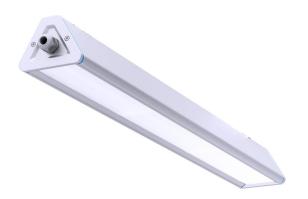

## LED industrial light PROLUMEN Hemera white 230V 150W 24000lm 30x90° IP66 0-10V 840

Product code 17821

A top-tier LED industrial light that saves you time on maintenance while illuminating spaces more efficiently than many others.

The Hemera industrial light has a unique triangular housing design. Smooth surface, no dust, and no water accumulation. The strip mining lamp uses a special lens and PCB design to achieve a unique linear lighting effect. This not only enhances the aesthetics of lighting and improves light distribution efficiency but also reduces glare.