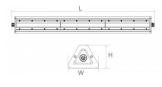

Llmf tm21 L90B10 @25°C 50.000h

Length 918.0mm Width 105.0mm Height 59.0mm In package 1pc Casing colour white aluminum Casing material Polishing matt Impact resistance IK08 Work environment indoor use -40 - +65°C Operation temperature Certificates CE, RoHS, D