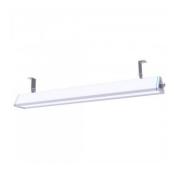

## LED industrial light PROLUMEN Hemera 600 white 230V 100W 16000lm $30x90^\circ$ IP66 0-10V 840

Product code 17822

A top-tier LED industrial light that saves you time on maintenance while illuminating spaces more efficiently than many others.

The Hemera industrial light has a unique triangular housing design. Smooth surface, no dust, and no water accumulation. The strip mining lamp uses a special lens and PCB design to achieve a unique linear lighting effect. This not only enhances the aesthetics of lighting and improves light distribution efficiency but also reduces glare.