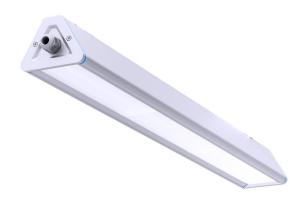

## LED industrial light PROLUMEN Hemera 600 white 230V 100W 16000lm $30x90^\circ$ IP66 0-10V 840

Product code 17822

A top-tier LED industrial light that saves you time on maintenance while illuminating spaces more efficiently than many others.

The Hemera industrial light has a unique triangular housing design. Smooth surface, no dust, and no water accumulation. The strip mining lamp uses a special lens and PCB design to achieve a unique linear lighting effect. This not only enhances the aesthetics of lighting and improves light distribution efficiency but also reduces glare.