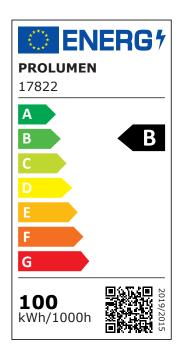

unique linear lighting effect. This not only enhances the aesthetics of lighting and improves light distribution efficiency but also reduces glare.



Correlated colour temperature pure white 4000K

Luminous flux 16000lumens
Luminaire's efficiency Im79 160Im/W
Warranty 5 years
Source of light PHILIPS LED
Power supply SOSEN
Brand PROLUMEN
Supply voltage 230V

Power factor 0.95 Dimmable 0-10V 100W Output Maximum output 100W Lens angle 30x90° Cri 80 Sdcm - macadam ellipses 6 Protection class IP66 Lifespan 50000h

Llmf tm21 L90B10 @25°C 50.000h

CE, RoHS, D

Length 592.0mm Width 105.4mm Height 79.0mm In package 1pc In box 4pcs Casing colour white aluminum Casing material Polishing matt IK08 Impact resistance Work environment indoor use Operation temperature -40° - +65°C

Energy class 2412310





Certificates