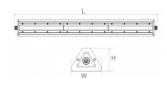

Power factor 0.95 Dimmable 0-10V 100W Output Maximum output 100W Lens angle 30x90° Cri 80 Sdcm - macadam ellipses 6 Protection class IP66 Lifespan 50000h

Llmf tm21 L90B10 @25°C 50.000h

CE, RoHS, D

Length 592.0mm Width 105.4mm Height 79.0mm In package 1pc In box 4pcs Casing colour white aluminum Casing material Polishing matt IK08 Impact resistance Work environment indoor use Operation temperature -40° - +65°C