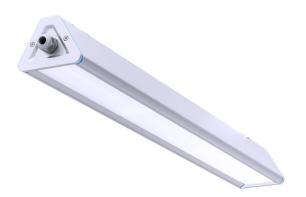

## LED industrial light PROLUMEN Hemera white 230V 200W 32000lm 30x90° IP66 0-10V 840

Product code 17823

A top-tier LED industrial light that saves you time on maintenance while illuminating spaces more efficiently than many others.

The Hemera industrial light has a unique triangular housing design. Smooth surface, no dust, and no water accumulation. The strip mining lamp uses a special lens and PCB design to achieve a unique linear lighting effect. This not only enhances the aesthetics of lighting and improves light distribution efficiency but also reduces glare.

Llmf tm21 L90B10 @25°C 50.000h

Length 1207.0mm Width 105.0mm Height 59.0mm In package 1pc Casing colour white aluminum Casing material Polishing matt Impact resistance IK08 Work environment indoor use -40 - +65°C Operation temperature Certificates CE, RoHS, D