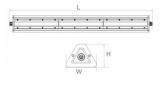

Llmf tm21 L90B10 @25°C 50.000h

Length 1207.0mm Width 105.0mm Height 59.0mm In package 1pc Casing colour white aluminum Casing material Polishing matt Impact resistance IK08 Work environment indoor use -40 - +65°C Operation temperature Certificates CE, RoHS, D