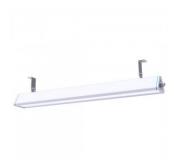

## LED industrial light PROLUMEN Hemera white 230V 200W 32000lm 30x90° IP66 0-10V 840

Product code 17823

A top-tier LED industrial light that saves you time on maintenance while illuminating spaces more efficiently than many others.

The Hemera industrial light has a unique triangular housing design. Smooth surface, no dust, and no water accumulation. The strip mining lamp uses a special lens and PCB design to achieve a unique linear lighting effect. This not only enhances the aesthetics of lighting and improves light distribution efficiency but also reduces glare.

Llmf tm21 L90B10 @25°C 50.000h

Length 1207.0mm Width 105.0mm Height 59.0mm In package 1pc Casing colour white aluminum Casing material Polishing matt Impact resistance IK08 Work environment indoor use -40 - +65°C Operation temperature Certificates CE, RoHS, D