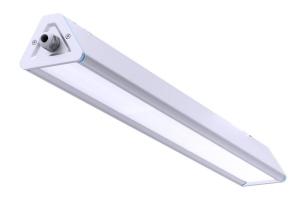

## LED industrial light PROLUMEN Hemera 1200 white 230V 200W 32000lm $30x90^\circ$ IP66 0-10V 840

Product code 17823

A top-tier LED industrial light that saves you time on maintenance while illuminating spaces more efficiently than many others.

The Hemera industrial light has a unique triangular housing design. Smooth surface, no dust, and no water accumulation. The strip mining lamp uses a special lens and PCB design to achieve a unique linear lighting effect. This not only enhances the aesthetics of lighting and improves light distribution efficiency but also reduces glare.