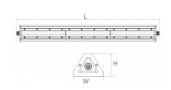

| Correlated colour temperature | nura white 4000K     |
|-------------------------------|----------------------|
| Correlated colour temperature |                      |
| Luminous flux                 | 32000lumens          |
| Luminaire's efficiency Im79   | 160lm/W              |
| Warranty                      | 5 years              |
| Source of light               | PHILIPS LED          |
| Power supply                  | <u>SOSEN</u>         |
| Brand                         | <u>PROLUMEN</u>      |
| Supply voltage                | 230V                 |
| Power factor                  | 0.95                 |
| Dimmable                      | 0-10V                |
| Output                        | 200W                 |
| Maximum output                | 200W                 |
| Lens angle                    | 30x90°               |
| Cri                           | 80                   |
| Sdcm - macadam ellipses       | 6                    |
| Protection class              | IP66                 |
| Lifespan                      | 50000h               |
| Llmf tm21                     | L90B10 @25°C 50.000h |
| Length                        | 1207.0mm             |
| Width                         | 105.0mm              |
| Height                        | 59.0mm               |
| In package                    | 1рс                  |
| Casing colour                 | white                |
| Casing material               | aluminum             |
| Polishing                     | matt                 |
| Impact resistance             | IK08                 |
| Work environment              | indoor use           |
| Operation temperature         | -40 - +65°C          |
| Certificates                  | CE, RoHS, D          |
| Eprel                         | 2412311              |
| Energy class                  | B ¢ G                |