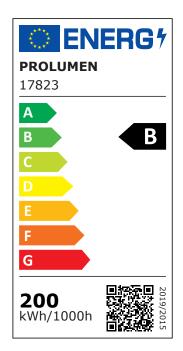

| Correlated colour temperature | nura white 4000K     |
|-------------------------------|----------------------|
| Correlated colour temperature |                      |
| Luminous flux                 | 32000lumens          |
| Luminaire's efficiency Im79   | 160lm/W              |
| Warranty                      | 5 years              |
| Source of light               | PHILIPS LED          |
| Power supply                  | <u>SOSEN</u>         |
| Brand                         | <u>PROLUMEN</u>      |
| Supply voltage                | 230V                 |
| Power factor                  | 0.95                 |
| Dimmable                      | 0-10V                |
| Output                        | 200W                 |
| Maximum output                | 200W                 |
| Lens angle                    | 30x90°               |
| Cri                           | 80                   |
| Sdcm - macadam ellipses       | 6                    |
| Protection class              | IP66                 |
| Lifespan                      | 50000h               |
| Llmf tm21                     | L90B10 @25°C 50.000h |
| Length                        | 1207.0mm             |
| Width                         | 105.0mm              |
| Height                        | 59.0mm               |
| In package                    | 1рс                  |
| Casing colour                 | white                |
| Casing material               | aluminum             |
| Polishing                     | matt                 |
| Impact resistance             | IK08                 |
| Work environment              | indoor use           |
| Operation temperature         | -40 - +65°C          |
| Certificates                  | CE, RoHS, D          |
| Eprel                         | 2412311              |
| Energy class                  | B ¢ G                |