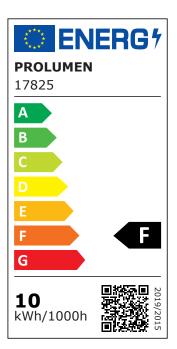

Correlated colour temperature warm white 3000K

Luminous flux860lumensLuminaire's efficiency Im7986Im/WWarranty5 yearsSource of lightCITIZEN LEDBrandPROLUMEN

Supply voltage 230V Power factor 0.90 Dimmable DALI Output 10W 10W Maximum output 60° Lens angle Cri 90 Sdcm - macadam ellipses 3 Protection class IP54 Lifespan 50000h Height 54.0mm Diameter 86.0mm Installation opening diameter 75mm In package 1pc In box 18pcs Casing colour white Casing material aluminum Polishing matt Shape round

Work environment indoor / outdoor use

Certificates CE, RoHS Eprel 2263673

Energy class