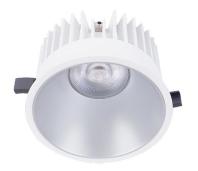

## LED downlight PROLUMEN Chelsea white round 230V 10W 860lm 60° IP54 DALI 930

Product code 17825

Minimalistic LED under-cabinet light suitable for damp environments or outdoor use.

The luminaire is recessed. It can be installed, for example, into the wall, ceiling, or countertop, with minimal protrusion and as inconspicuous to the eye as possible.

Thanks to DALI technology, the luminaire can also be dimmed.

With proper use, the luminaire is energy-efficient, environmentally friendly, and has a very long lifespan (50,000 hours).

Illuminate your world with LED House professionals - check out our project portfolio here!

Correlated colour temperature warm white 3000K

Luminous flux860lumensLuminaire's efficiency Im7986Im/WWarranty5 yearsSource of lightCITIZEN LEDBrandPROLUMEN

Supply voltage 230V Power factor 0.90 Dimmable DALI Output 10W 10W Maximum output 60° Lens angle Cri 90 Sdcm - macadam ellipses 3 Protection class IP54 Lifespan 50000h Height 54.0mm Diameter 86.0mm Installation opening diameter 75mm In package 1pc In box 18pcs Casing colour white Casing material aluminum Polishing matt Shape round

Work environment indoor / outdoor use

Certificates CE, RoHS Eprel 2263673

Energy class