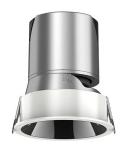

## LED downlight PROLUMEN Orly white 230V 20W 2000lm 24° IP20 DALI 930

Product code 17827

Recessed LED downlight.

The luminaire adds warm white (3000K) light to the room.

Improve the quality of light in your everyday life and choose a top-notch lighting solution from the LED house product range!

Correlated colour temperature warm white 3000K

Luminous flux 2000lumens Luminaire's efficiency Im79 100lm/W Warranty 5 years Source of light CITIZEN LED **Brand PROLUMEN** Supply voltage 230V Dimmable DALI 20W Output

20W Maximum output 24° Lens angle Cri 90 **Protection class** IP20 Lifespan 50000h Height 119.0mm Diameter 105.0mm Installation opening diameter 95mm In package 1pc white Casing colour Work environment indoor use Certificates