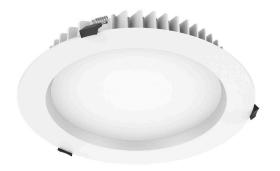

## LED downlight PROLUMEN CL59A-4 white 230V 12W 1300lm 100° IP54 830

Product code 17832

Classic recessed LED luminaire with a round minimalist design.

From the LED House collection, you can find this luminaire model in two different light temperatures: 3000K warm white and 4000K daylight.

Correlated colour temperature warm white 3000K

1300lumens Luminous flux Luminaire's efficiency Im79 108lm/W Warranty 5 years **Brand PROLUMEN** Supply voltage 230V Power factor 0.90 Output 12W Maximum output 12W Lens angle 100° Cri 80 Sdcm - macadam ellipses 6 Protection class IP54 50000h Lifespan Height 45.0mm Diameter 145.0mm Installation opening diameter 120mm In package 1pc In box 30pcs Casing colour white Casing material aluminum