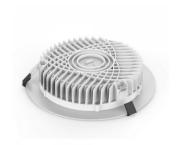

## LED downlight PROLUMEN CL59A-4 white 230V 12W 1300lm 100° IP54 830

Product code 17832

Classic recessed LED luminaire with a round minimalist design.

From the LED House collection, you can find this luminaire model in two different light temperatures: 3000K warm white and 4000K daylight.

Correlated colour temperature warm white 3000K

1300lumens Luminous flux Luminaire's efficiency Im79 108lm/W Warranty 5 years **Brand PROLUMEN** Supply voltage 230V Power factor 0.90 Output 12W Maximum output 12W Lens angle 100° Cri 80 Sdcm - macadam ellipses 6 Protection class IP54 50000h Lifespan Height 45.0mm Diameter 145.0mm Installation opening diameter 120mm In package 1pc In box 30pcs Casing colour white Casing material aluminum