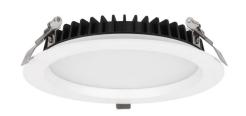

## LED downlight NEXEYE (DALI) white 230V 30W 3300lm 110° IP44 840

Product code 17851

NEXEYE recessed light.

This light can be ordered with the following specifications:

Power: 30W/20W/15W

Dimming: DALI

The recessed version of the NEXEYE light has an IP44 protection rating, making it suitable for use in damp spaces.

Correlated colour temperature pure white 4000K

Luminous flux 3300lumens Luminaire's efficiency Im79 110lm/W Warranty 5 years Supply voltage 230V 0.90 Power factor DALI Dimmable Output 30W 110° Lens angle 80 Cri Protection class IP44 Height 51.0mm Diameter 228.0mm Installation opening diameter 210mm Weight 760g In package 1pc In box 10pcs Casing colour white Casing material aluminum No. of switches 30000times