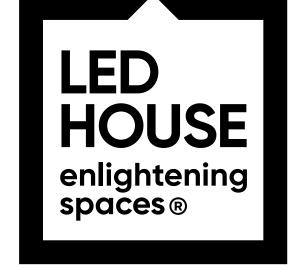

## LED downlight NEXEYE white 230V 20W 2200lm 110° IP44 DALI 840

Product code 17852

NEXEYE recessed light.

This light can be ordered with the following specifications:

Power: 30W/20W/15W

Dimming: DALI

The recessed version of the NEXEYE light has an IP44 protection rating, making it suitable for use in damp spaces.

Correlated colour temperature pure white 4000K

Luminous flux 2200lumens Luminaire's efficiency Im79 110lm/W Warranty 5 years Supply voltage 230V Power factor 0.90 Dimmable DALI Output 20W Maximum output 20W Lens angle 110° 80 Cri Protection class IP44 Height 51.0mm Diameter 190.0mm Installation opening diameter 170mm Weight 580g In package 1pc In box 16pcs Casing colour white Casing material aluminum 30000times No. of switches