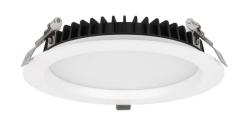

## LED downlight NEXEYE (DALI) white 230V 20W 2200lm 110° IP44 840

Product code 17852

NEXEYE recessed light.

This light can be ordered with the following specifications:

Power: 30W/20W/15W

Dimming: DALI

The recessed version of the NEXEYE light has an IP44 protection rating, making it suitable for use in damp spaces.

Correlated colour temperature pure white 4000K

Luminous flux 2200lumens Luminaire's efficiency Im79 110lm/W Warranty 5 years Supply voltage 230V Power factor 0.90 DALI Dimmable Output 20W 110° Lens angle Cri 80 Protection class IP44 Height 51.0mm Diameter 190.0mm Installation opening diameter 170mm Weight 580g In package 1pc In box 16pcs Casing colour white Casing material aluminum No. of switches 30000times