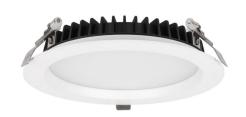

## LED downlight NEXEYE white 230V 15W 1600lm 110° IP44 DALI 840

Product code 17853

NEXEYE recessed light.

This light can be ordered with the following specifications:

Power: 30W/20W/15W

Dimming: DALI

The recessed version of the NEXEYE light has an IP44 protection rating, making it suitable for use in damp spaces.

Correlated colour temperature pure white 4000K

Luminous flux 1600lumens Luminaire's efficiency Im79 107lm/W Warranty 5 years Supply voltage 230V Power factor 0.90 Dimmable DALI Output 15W Maximum output 15W Lens angle 110° 80 Cri Protection class IP44 Height 45.0mm 140.0mm Diameter Installation opening diameter 130mm Weight 340g In package 1pc In box 24pcs Casing colour white Casing material aluminum 30000times No. of switches