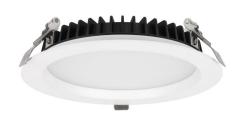

## LED downlight NEXEYE (DALI) white 230V 15W 1600lm 110° IP44 840

Product code 17853

NEXEYE recessed light.

This light can be ordered with the following specifications:

Power: 30W/20W/15W

Dimming: DALI

The recessed version of the NEXEYE light has an IP44 protection rating, making it suitable for use in damp spaces.

Correlated colour temperature pure white 4000K

Luminous flux 1600lumens Luminaire's efficiency Im79 107lm/W Warranty 5 years Supply voltage 230V Power factor 0.90 DALI Dimmable Output 15W 110° Lens angle 80 Cri Protection class IP44 Height 45.0mm Diameter 140.0mm Installation opening diameter 130mm Weight 340g In package 1pc In box 24pcs Casing colour white Casing material aluminum No. of switches 30000times