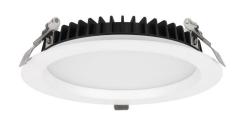

## LED downlight NEXEYE white 230V 30W 3300Im 110° IP44 840

Product code 17854

NEXEYE recessed light.

This light can be ordered with the following specifications:

Power: 30W/20W/15W

Dimming: DALI

The recessed version of the NEXEYE light has an IP44 protection rating, making it suitable for use in damp spaces.

Correlated colour temperature pure white 4000K

Luminous flux 3300lumens Luminaire's efficiency Im79 110lm/W Warranty 5 years Supply voltage 230V Power factor 0.90 30W Output Maximum output 30W 110° Lens angle Cri 80 Protection class IP44 Height 51.0mm Diameter 228.0mm Installation opening diameter 210mm Weight 780g In package 1pc In box 10pcs Casing colour white Casing material aluminum No. of switches 30000times