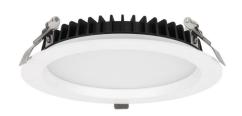

## LED downlight NEXEYE white 230V 15W 1600Im 110° IP44 840

Product code 17856

NEXEYE recessed light.

This light can be ordered with the following specifications:

Power: 30W/20W/15W

Dimming: DALI

The recessed version of the NEXEYE light has an IP44 protection rating, making it suitable for use in damp spaces.

Correlated colour temperature pure white 4000K

Luminous flux 1600lumens Luminaire's efficiency Im79 107lm/W Warranty 5 years Supply voltage 230V Power factor 0.90 Output 15W Maximum output 15W 110° Lens angle Cri 80 Protection class IP44 Height 45.0mm Diameter 140.0mm Installation opening diameter 130mm Weight 340g In package 1pc In box 10pcs Casing colour white Casing material aluminum No. of switches 30000times