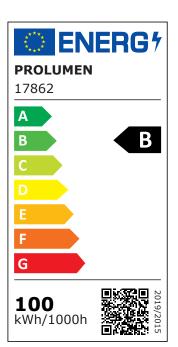

vable electric plate, which makes connecting wires during installation particularly convenient.



Correlated colour temperature pure white 4000K

Luminous flux16500lumensLuminaire's efficiency Im79165Im/WWarranty5 yearsSource of lightLUMILEDSLed chipSMD5050Power supplyINVENTRONICS

Flickering ieee 1789 1%

**Brand PROLUMEN** Supply voltage 230V Power factor 0.95 Dimmable 1-10V Output 100W Maximum output 100W Lens angle 130x60° Cri 70 Sdcm - macadam ellipses 6 Protection class IP66

Llmf tm21 L80B10 @25°C 100.000h

100000h

Length 428.0mm
Width 304.0mm
Height 88.0mm
Casing colour black

Lifespan

Casing material aluminum + plastic

Polishing matt Impact resistance IK08

Work environment outdoor use
Operation temperature -40° - +50°C
Certificates CE, ENEC, CB
Eprel 2187245

Energy class