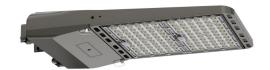

## LED street light PROLUMEN BEAST TR bracket black 230V 100W 16500lm 130x60° IP66 1-10V 740

Product code 17862

A street light that makes moving in urban spaces safe even in the dark of night!

It is perfect for driveways, streets, parking lots, and all other outdoor areas that need safe, affordable, and efficient lighting.

Protection classes IP66 and IK08 ensure the fixture's durability and long life in outdoor conditions. Additionally, the light is ideal for collaboration with security cameras - see the product specifications for more details.

Furthermore, the maintenance process of the light has been made exceptionally easy - allowing you to save on labor and time! This feature is ensured by the removable electric plate, which makes connecting wires during installation particularly convenient.