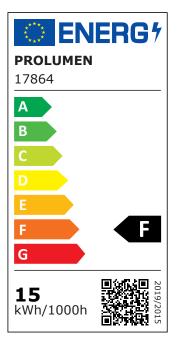

Illuminate your world with LED House professionals - check out our project portfolio here!

Correlated colour temperature warm white 2700K

Luminous flux 1150lumens
Luminaire's efficiency lm79 77lm/W
Warranty 5 years
Source of light CITIZEN LED
Brand PROLUMEN
Supply voltage 230V
Power factor 0.90
Dimmable DALL

Dimmable DALI Output 15W Maximum output 15W 24° Lens angle Cri 90 Sdcm - macadam ellipses 3 Protection class IP20 Lifespan 50000h

Llmf tm21 L80B10 @25°C 50.000h

Height 128.0mm
Diameter 110.0mm
Installation opening diameter 95mm
Casing colour white
Casing material aluminum
Work environment indoor use
Certificates CE