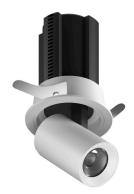

## LED downlight PROLUMEN Caen white 230V 15W 1150lm 24° IP20 DALI 927

Product code 17864

Functional LED under-cabinet light with adjustable light direction.

The luminaire is recessed. It can be installed, for example, into the wall, ceiling, or countertop. The protruding part can be pushed into the recessed part or pulled out and directed in the desired direction.

As the luminaire's protection class is determined as IP20, it can only be used indoors.

With proper use, the luminaire is energy-efficient, environmentally friendly, and has a very long lifespan (50,000 hours).

Dimmable DALI Output 15W Maximum output 15W 24° Lens angle Cri 90 Sdcm - macadam ellipses 3 Protection class IP20 Lifespan 50000h

Llmf tm21 L80B10 @25°C 50.000h

Height 128.0mm
Diameter 110.0mm
Installation opening diameter 95mm
Casing colour white
Casing material aluminum
Work environment indoor use
Certificates CE