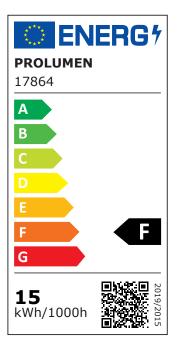

Illuminate your world with LED House professionals - check out our project portfolio here!

| Correlated colour temperature | warm white 2700K     |
|-------------------------------|----------------------|
| Luminous flux                 | 1150lumens           |
| Luminaire's efficiency Im79   | 77lm/W               |
| Warranty                      | 5 years              |
| Source of light               | CITIZEN LED          |
| Brand                         | PROLUMEN             |
| Supply voltage                | 230V                 |
| Power factor                  | 0.90                 |
| Dimmable                      | DALI                 |
| Output                        | 15W                  |
| Lens angle                    | 24°                  |
| Cri                           | 90                   |
| Sdcm - macadam ellipses       | 3                    |
| Protection class              | IP20                 |
| Lifespan                      | 50000h               |
| Llmf tm21                     | L80B10 @25°C 50.000h |
| Height                        | 128.0mm              |
| Diameter                      | 110.0mm              |
| Installation opening diameter | 95mm                 |
| Casing colour                 | white                |
| Casing material               | aluminum             |
| Work environment              | indoor use           |
| Certificates                  | CE                   |
| Eprel                         | 2167122              |
| Energy class                  | F A<br>G             |