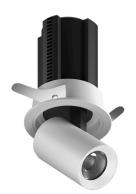

## LED downlight PROLUMEN Caen (DALI) white 230V 15W 1150Im 24° IP20 927

Product code 17864

Functional LED under-cabinet light with adjustable light direction.

The luminaire is recessed. It can be installed, for example, into the wall, ceiling, or countertop. The protruding part can be pushed into the recessed part or pulled out and directed in the desired direction.