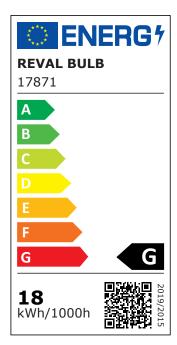

with an IP20 protection class, is suitable for creating a cozy atmosphere in dry indoor spaces.

A popular choice in various lighting projects, including home and business environments, stages, performances, and other events.

Improve the quality of light in your everyday life and choose a top-notch lighting solution from the LED house product range!

Correlated colour temperature RGBW cold RGB + 6500K

Luminous flux960lumensLuminaire's efficiency lm7953lm/WWarranty5 yearsSource of lightSANAN LEDBrandREVAL BULB

Supply voltage 24V Output 18W Maximum output 18W Pcb cu 30z 120° Lens angle Sdcm - macadam ellipses 3 IP20 Protection class 50000h Lifespan Length 1000.0mm Width 12.0mm Height 2.5mm Minimum length 33.3mm Work environment indoor use Certificates UL, CE Eprel 2173561

Energy class