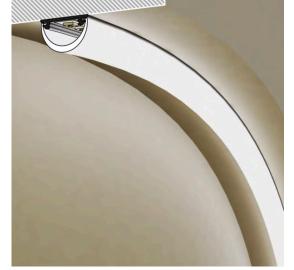

## Aluminium profile TOPMET ARC12 CD/U5 3m silvery

Product code 17872

A surface-mounted aluminum profile is a practical method for installing an LED strip effectively. With an aluminum profile, there is no risk of the LED strip shifting out of place, and the profile cover maintains uniform and cozy light distribution.

The profile is durable yet lightweight, ensuring a long lifespan and stability. Installing a surface-mounted aluminum profile is very easy.

An aluminum profile is ideal for use in many different rooms. In the kitchen, a high-power LED strip with an aluminum profile works well above the work surface. In the living room, this combination can create cozy accent lighting. High IP-rated products are perfect for bathrooms, and in retail, LED strips with aluminum profiles are ideal for highlighting products!