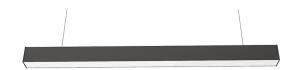

## Linear Light PROLUMEN Linda C27 1200 with downward light distribution black 230V 30W 4200lm 100° IP20 DALI 840

Product code 17876

Prolumen Linda is a compact linear luminaire with excellent light distribution, featuring a high-quality microprismatic PMMA plastic diffuser. This luminaire is designed to provide superior lighting in any environment, perfectly fitting into both modern and classic interiors.

Ugr 19
Sdcm - macadam ellipses 3
En62471 RG0
Protection class IP20

Lifespan 160000h

Llmf tm21 L70B50 @25°C 160.000h

Length 1120.0mm Width 50.0mm Height 55.0mm Weight 1940g In box 6pcs Casing colour black Casing material aluminum **Polishing** matt IK08 Impact resistance