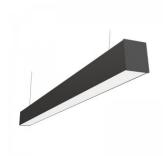

## Linear Light PROLUMEN Linda C27 1200 with downward light distribution black 230V 30W 4200lm 100° IP20 DALI 840

Product code 17876

Prolumen Linda is a compact linear luminaire with excellent light distribution, featuring a high-quality microprismatic PMMA plastic diffuser. This luminaire is designed to provide superior lighting in any environment, perfectly fitting into both modern and classic interiors.

Ugr 19
Sdcm - macadam ellipses 3
En62471 RG0
Protection class IP20

Lifespan 160000h

Llmf tm21 L70B50 @25°C 160.000h

Length 1120.0mm Width 50.0mm Height 55.0mm Weight 1940g In box 6pcs Casing colour black Casing material aluminum **Polishing** matt IK08 Impact resistance