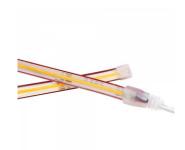

## LED strip REVAL BULB COB 5m in silicone 24V 15W 1100lm 180° IP67 940

Product code 17879

The LEDs are not separable, the light spreads as a uniform line - no need for profile cover!

This IP67-rated LED strip is suitable for creating a cozy atmosphere in dry indoor spaces. A popular choice, for example, as bedroom or studio lighting decoration.

The color rendering index (CRI) of the LED strip is very high (CRI90), ensuring that the light beam does not distort the color fidelity in the room.

Easy to install even for first-time users!

The specified price is for a 5-meter strip (1 roll).