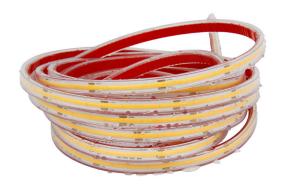

## LED strip REVAL BULB COB 5m in silicone 24V 15W 1100lm 180° IP67 940

Product code 17879

The LEDs are not separable, the light spreads as a uniform line - no need for profile cover!

This IP67-rated LED strip is suitable for creating a cozy atmosphere in dry indoor spaces. A popular choice, for example, as bedroom or studio lighting decoration.

The color rendering index (CRI) of the LED strip is very high (CRI90), ensuring that the light beam does not distort the color fidelity in the room.

Easy to install even for first-time users!

The specified price is for a 5-meter strip (1 roll).