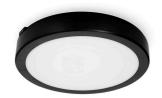

## Dome light Nairos G2 black 230V 24W 2280lm CRI80 120° IP65 3000K, 4000K, 6000K 3CCT

Product code 17906

A modern luminaire suitable for both indoor and outdoor use. This round <u>ceiling light fixture</u> features the option to choose between 3000K, 4000K, and 6500K light temperatures, and can be mounted on both walls and ceilings.

With an IP65 protection rating, this luminaire is protected against fine dust and low-pressure jets of water. This allows the luminaire to be used in stairwells, on terraces, in corridors, as well as in office spaces.

Correlated colour temperature 3CCT 3000K, 4000K, 6000K

2280lumens Luminous flux Luminaire's efficiency Im79 95lm/W Warranty 3 years Supply voltage 230V Power factor 0.70 Output 24W Maximum output 24W Lens angle 120° Cri 80 Protection class IP65 30000h Lifespan Height 55.0mm Diameter 300.0mm Weight 700g In box 10pcs Casing colour black plastic Casing material No. of switches 20000times

Impact resistance IK08

Work environment indoor / outdoor use

Operation temperature  $-20 \sim +40$ °C

Certificates CE

Energy class