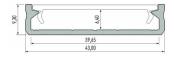

Trust your lighting project to the experienced team of LED House - let's bring your vision to life!

Brand LUMINES
Length 2020.0mm
Width 43.0mm
Height 9.3mm
Casing colour white
Casing material aluminum
Manufacturer's homepage lumines.uk