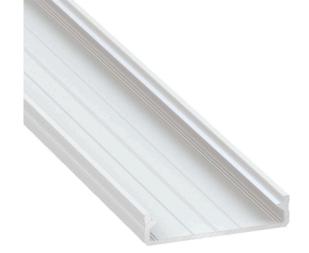

## **Aluminium profile LUMINES SOLIS 2m white**

Product code 17907

A surface-mounted aluminum profile is a practical method for installing an LED strip effectively. With an aluminum profile, there is no risk of the LED strip shifting out of place, and the profile cover maintains uniform and cozy light distribution.

The profile is durable yet lightweight, ensuring a long lifespan and stability. Installing a surface-mounted aluminum profile is very easy.

An aluminum profile is ideal for use in many different rooms. In the kitchen, a high-power LED strip with an aluminum profile works well above the work surface. In the living room, this combination can create cozy accent lighting. High IP-rated products are perfect for bathrooms, and in retail, LED strips with aluminum profiles are ideal for highlighting products!