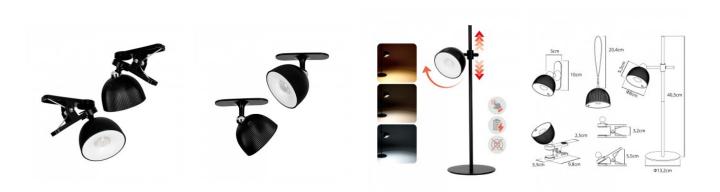

## Table lamp LED ORBI 2,5W black 5V 2,5W 150lm CRI80 90° IP20 DIMMABLE 3000-6500K WARM TO COLD

Product code 17923

A wireless, rechargeable, and magnetic LED lamp with four installation options. The lamp can be placed on a base and used as a desk lamp or mounted on a wall using screws. The package includes a USB-C cable (approximately 1 meter) for charging the lamp.

The lamp can be adjusted 360 degrees in any direction and offers three light colors: warm, neutral, and cool. The light color can be changed using the lamp's button, and the brightness can be adjusted by pressing the button longer. The lamp can also be turned on while charging.

indoor use

-20 - +40°C

Luminous flux 150lumens
Warranty 3 years
Supply voltage 5V

Dimmable DIMMABLE Output 2,5W Maximum output 2,5W Lens angle 90° Cri 80 Protection class IP20 Lifespan 10000h 53.0mm Height Diameter 80.0mm Weight 790g In package 1pc In box 12pcs Casing colour black Casing material aluminum