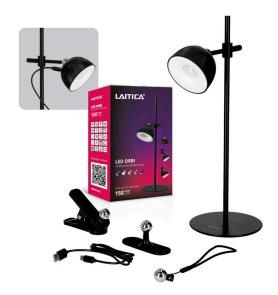

## Table lamp LED ORBI 2,5W black 5V 2,5W 150lm CRI80 90° IP20 DIMMABLE 3000-6500K WARM TO COLD

Product code 17923

A wireless, rechargeable, and magnetic LED lamp with four installation options. The lamp can be placed on a base and used as a desk lamp or mounted on a wall using screws. The package includes a USB-C cable (approximately 1 meter) for charging the lamp.

It features a built-in, non-replaceable 1200mAh battery, which is rechargeable using the USB-C cable by connecting it to a computer, power bank, or another power source.

Correlated colour temperature WARM TO COLD 3000K-6500K