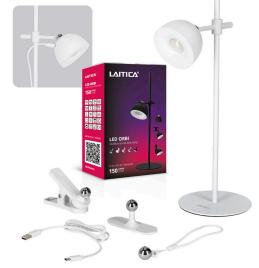

## Table lamp LED ORBI 2,5W white 5V 2,5W 150lm CRI80 90° IP20 DIMMABLE 3000-6500K WARM TO COLD

Product code 17925

A wireless, rechargeable, and magnetic LED lamp with four installation options. The lamp can be placed on a base and used as a desk lamp or mounted on a wall using screws. The package includes a USB-C cable (approximately 1 meter) for charging the lamp.

The lamp can be adjusted 360 degrees in any direction and offers three light colors: warm, neutral, and cool. The light color can be changed using the lamp's button, and the brightness can be adjusted by pressing the button longer. The lamp can also be turned on while charging.

It features a built-in, non-replaceable 1200mAh battery, which is rechargeable using the USB-C cable by connecting it to a computer, power bank, or another power source.

Correlated colour temperature WARM TO COLD 3000K-6500K