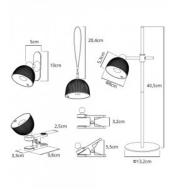

## Table lamp LED ORBI 2,5W white 5V 2,5W 150lm CRI80 90° IP20 DIMMABLE 3000-6500K WARM TO COLD

Product code 17925

A wireless, rechargeable, and magnetic LED lamp with four installation options. The lamp can be placed on a base and used as a desk lamp or mounted on a wall using screws. The package includes a USB-C cable (approximately 1 meter) for charging the lamp.

The lamp can be adjusted 360 degrees in any direction and offers three light colors: warm, neutral, and cool. The light color can be changed using the lamp's button, and the brightness can be adjusted by pressing the button longer. The lamp can also be turned on while charging.

It features a built-in, non-replaceable 1200mAh battery, which is rechargeable using the USB-C cable by connecting it to a computer, power bank, or another power source.

Correlated colour temperature WARM TO COLD 3000K-6500K

| Luminous flux      | 150lumens       |
|--------------------|-----------------|
| Warranty           | 3 years         |
| Supply voltage     | 5V              |
| Dimmable           | DIMMABLE        |
| Output             | 2,5W            |
| Maximum output     | 2,5W            |
| Lens angle         | 90°             |
| Cri                | 80              |
| Protection class   | IP20            |
| Lifespan           | 10000h          |
| Height             | 53.0mm          |
| Diameter           | 80.0mm          |
| Weight             | 790g            |
| In package         | lpc             |
| In box             | 12pcs           |
| Casing colour      | white           |
| Casing material    | aluminum        |
| Work environment   | indoor use      |
| Operation temperat | ure -20 - +40°C |
| Certificates       | CE              |
| Energy class       | G               |