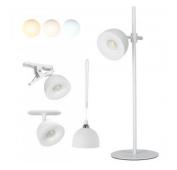

## Table lamp LED ORBI 2,5W white 5V 2,5W 150lm CRI80 90° IP20 DIMMABLE 3000-6500K WARM TO COLD

Product code 17925

A wireless, rechargeable, and magnetic LED lamp with four installation options. The lamp can be placed on a base and used as a desk lamp or mounted on a wall using screws. The package includes a USB-C cable (approximately 1 meter) for charging the lamp.

The lamp can be adjusted 360 degrees in any direction and offers three light colors: warm, neutral, and cool. The light color can be changed using the lamp's button, and the brightness can be adjusted by pressing the button longer. The lamp can also be turned on while charging.