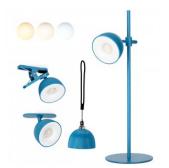

## Table lamp LED ORBI 2,5W blue 5V 2,5W 150lm CRI80 90° IP20 DIMMABLE 3000-6500K WARM TO COLD

Product code 17927

A wireless, rechargeable, and magnetic LED lamp with four installation options. The lamp can be placed on a base and used as a desk lamp or mounted on a wall using screws. The package includes a USB-C cable (approximately 1 meter) for charging the lamp.

The lamp can be adjusted 360 degrees in any direction and offers three light colors: warm, neutral, and cool. The light color can be changed using the lamp's button, and the brightness can be adjusted by pressing the button longer. The lamp can also be turned on while charging.