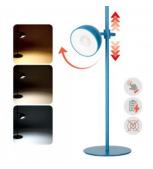

## Table lamp LED ORBI 2,5W blue 5V 2,5W 150lm CRI80 90° IP20 DIMMABLE 3000-6500K WARM TO COLD

Product code 17927

A wireless, rechargeable, and magnetic LED lamp with four installation options. The lamp can be placed on a base and used as a desk lamp or mounted on a wall using screws. The package includes a USB-C cable (approximately 1 meter) for charging the lamp.

The lamp can be adjusted 360 degrees in any direction and offers three light colors: warm, neutral, and cool. The light color can be changed using the lamp's button, and the brightness can be adjusted by pressing the button longer. The lamp can also be turned on while charging.

It features a built-in, non-replaceable 1200mAh battery, which is rechargeable using the USB-C cable by connecting it to a computer, power bank, or another power source.

Correlated colour temperature WARM TO COLD 3000K-6500K

Luminous flux150lumensWarranty3 yearsSupply voltage5V

Dimmable **DIMMABLE** Output 2.5W Maximum output 2,5W 90° Lens angle Cri 80 Protection class IP20 Lifespan 10000h Height 53.0mm Diameter 80.0mm Weight 790g In package 1pc 12pcs In box Casing colour blue Casing material aluminum Work environment indoor use Operation temperature -20 - +40°C