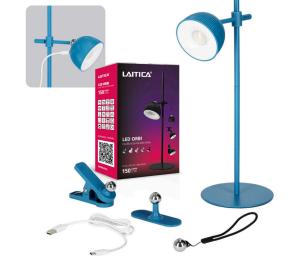

## Table lamp LED ORBI 2,5W blue 5V 2,5W 150lm CRI80 90° IP20 DIMMABLE 3000-6500K WARM TO COLD

Product code 17927

A wireless, rechargeable, and magnetic LED lamp with four installation options. The lamp can be placed on a base and used as a desk lamp or mounted on a wall using screws. The package includes a USB-C cable (approximately 1 meter) for charging the lamp.

The lamp can be adjusted 360 degrees in any direction and offers three light colors: warm, neutral, and cool. The light color can be changed using the lamp's button, and the brightness can be adjusted by pressing the button longer. The lamp can also be turned on while charging.

It features a built-in, non-replaceable 1200mAh battery, which is rechargeable using the USB-C cable by connecting it to a computer, power bank, or another power source.

Correlated colour temperature WARM TO COLD 3000K-6500K

Luminous flux150lumensWarranty3 yearsSupply voltage5V

Dimmable **DIMMABLE** Output 2.5W Maximum output 2,5W 90° Lens angle Cri 80 Protection class IP20 Lifespan 10000h Height 53.0mm Diameter 80.0mm Weight 790g In package 1pc 12pcs In box Casing colour blue Casing material aluminum Work environment indoor use Operation temperature -20 - +40°C