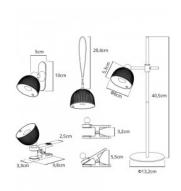

Luminous flux150lumensWarranty3 yearsSupply voltage5V

Dimmable **DIMMABLE** Output 2.5W Maximum output 2,5W 90° Lens angle Cri 80 Protection class IP20 Lifespan 10000h Height 53.0mm Diameter 80.0mm Weight 790g In package 1pc 12pcs In box Casing colour blue Casing material aluminum Work environment indoor use Operation temperature -20 - +40°C