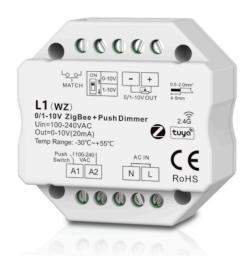

## Dimmer SKYDANCE L1(WZ) 230V IP20 0-10V / PUSH / RF

Product code 17929

The L1(WZ) dimmer allows you to control the lighting by adjusting its brightness and turning it on/off. This can be done through the Tuya app on your smartphone, or it can be controlled with the Philips HUE system or voice commands (Amazon Alexa, Google Assistant, Tmall Genie, Xiaodu). The dimmer supports two different outputs (0-10V or 1-10V), which can be selected using a simple switch. It allows smooth brightness adjustment without flickering.

Warranty 5 years
Brand <u>SKYDANCE</u>
Supply voltage 230V

Dimmable 0-10V / PUSH / RF

Protection class IP20 Length 52.0mm Width 52.0mm Height 26.0mm Weight 48g Package weight 60g Casing material plastic Work environment indoor use Operation temperature -30°C~55°C°C