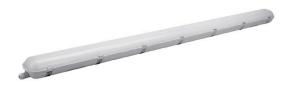

## LED industrial light NEXUS PRO LIGHT NEXFORCE1 1200 230V 36W 6300lm 120° IP66 840

Product code 17934

Quality LED ceiling light for garage, workshop, warehouse, production space.

In case of a malfunction within 5 years, the defective light will be replaced with a new one.

Protection class IP65 ensures strong water resistance for the light, allowing it to be used in outdoor conditions, even under direct water pressure. 4000K LED lights provide clear and sharp daylight.

Find the highest quality lighting solutions from <u>LED house product range!</u>

Correlated colour temperature pure white 4000K

Luminous flux6300lumensLuminaire's efficiency lm79175lm/WWarranty5 yearsPower supplyLIFUDFlickering ieee 17890%

Brand <u>NEXUS PRO LIGHT</u>

Supply voltage 230V Output 36W Maximum output 36W Lens angle 120° Cri 80 En62471 RG0 Protection class IP66 Lifespan 50000h Length 1200.0mm Width 85.0mm Height 80.0mm Weight 1290g In box 9pcs Casing material plastic No. of switches 30000times

Impact resistance IK08

Work environment indoor / outdoor use

Operation temperature -20 - +40°C

Certificates CE

**Energy class** 