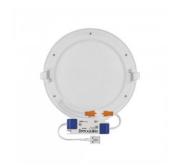

## LED panel EMOS NEXXO D120 white round 230V 7W 450lm 110° IP40/20 830 $\,$

Product code 17937

The EMOS NEXXO LED circular panel is a stylish and functional lighting solution that fits perfectly into various indoor spaces, including homes, offices, and public areas.

Correlated colour temperature warm white 3000K

Luminous flux 450lumens Luminaire's efficiency Im79 64lm/W Warranty 3 years Power supply **LIFUD Brand EMOS** Supply voltage 230V Power factor 0.90 Output 7W Maximum output 7W Lens angle 110° Cri 82 Protection class IP40/20 30000h Lifespan Height 21.0mm Diameter 120.0mm Installation opening diameter 105mm Weight 450g Package weight 500g In package 1pc In box 8pcs Casing colour white Casing material aluminum Polishing matt Shape round CE Certificates