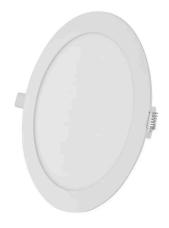

## LED panel EMOS NEXXO D120 white round 230V 7W 450lm 110° IP40/20 830 $\,$

Product code 17937

The EMOS NEXXO LED circular panel is a stylish and functional lighting solution that fits perfectly into various indoor spaces, including homes, offices, and public areas.

The panel's light temperature is adjustable, ranging from warm light to daylight.

Improve the quality of light in your everyday life and choose a top-quality lighting solution from the <u>LED</u> house product range!

Correlated colour temperature warm white 3000K

Luminous flux 450lumens Luminaire's efficiency Im79 64lm/W Warranty 3 years Power supply **LIFUD Brand EMOS** Supply voltage 230V Power factor 0.90 Output 7W Maximum output 7W Lens angle 110° Cri 82 Protection class IP40/20 30000h Lifespan Height 21.0mm Diameter 120.0mm Installation opening diameter 105mm Weight 450g Package weight 500g In package 1pc In box 8pcs Casing colour white Casing material aluminum Polishing matt Shape round CE Certificates