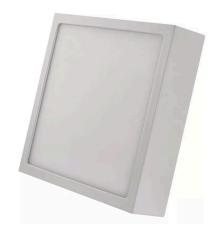

## Ceiling light EMOS NEXXO 120x120 white square 230V 7.6W 680lm 120° IP40/20 840

Product code 17949

Surface-mounted square LED ceiling light. Suitable for illuminating various indoor spaces.

The LED lamp features a matte white housing. Can be mounted on the wall or ceiling.

Casing material metal + plastic

white

Polishing matt
Shape square
Work environment indoor use
Certificates CE, RoHS

Energy class

Casing colour