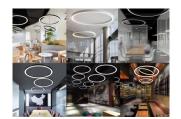

## Pendant light PROLUMEN Round 1,2m black round 230V 60W 6000lm 120° IP20 DALI 830

Product code 17950

Modern circular pendant light for home, office or hotel. Its striking appearance fits into many different atmospheres.

Custom orders are available from 0.45m to 5m in diameter. TRIAC dimming technology options are also available.

Come visit our showroom in Tallinn to see this pendant light in person!

Correlated colour temperature warm white 3000K