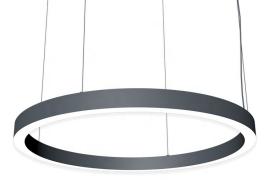

## Pendant light PROLUMEN Round 1,2m black round 230V 60W 6000lm 120° IP20 DALI 830

Product code 17950

Modern circular pendant light for home, office or hotel. Its striking appearance fits into many different atmospheres.

Luxurious detail to enhance the character of any space!

A modern and eye-catching appearance that complements any interior. Made of high-quality and durable materials, ensuring a long-term use. The luminaire has an IP20 protection class, making it ideal for indoor use only.

6000lumens Luminous flux Luminaire's efficiency Im79 100lm/W Warranty 5 years Power supply **LIFUD** Brand **PROLUMEN** Supply voltage 230V Power factor 0.95 Dimmable DALI Output 60W Maximum output 60W Lens angle 120° Cri 80 Sdcm - macadam ellipses 3 Protection class IP20 Lifespan 50000h Width 60.0mm Height 60.0mm Diameter 1260.0mm Casing colour black aluminum Casing material Polishing matt round Shape Work environment indoor use Certificates CE, RoHS **Energy class** 