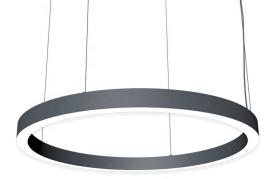

## Pendant light PROLUMEN Round 1,5m black 230V 80W 8000lm 120° IP20 DALI 830

Product code 17951

Modern circular pendant light for home, office or hotel. Its striking appearance fits into many different atmospheres.

Luxurious detail to enhance the character of any space!

A modern and eye-catching appearance that complements any interior. Made of high-quality and durable materials, ensuring a long-term use. The luminaire has an IP20 protection class, making it ideal for indoor use only.

Custom orders are available from 0.45m to 5m in diameter. TRIAC dimming technology options are also available.

Come visit our showroom in Tallinn to see this pendant light in person!

Correlated colour temperature warm white 3000K

Luminous flux 8000lumens Luminaire's efficiency Im79 100lm/W Warranty 5 years Power supply **LIFUD** Brand **PROLUMEN** Supply voltage 230V Power factor 0.95 Dimmable DALI Output 80W Maximum output 80W Lens angle 120° Cri 80 Sdcm - macadam ellipses 3 Protection class IP20 Lifespan 50000h Height 60.0mm Diameter 1560.0mm Casing colour black Casing material aluminum Polishing matt Work environment indoor use Certificates CE, RoHS