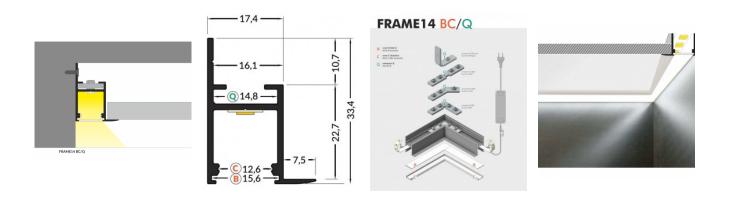

## Aluminium profile TOPMET FRAME14 BC/Q 2m white

Product code 17952

Aluminum profile is an excellent way to create an aesthetic and practical lighting solution for areas that would otherwise remain in shadow.

Corner-mounted aluminum profile is ideal for accent lighting in the kitchen, in kitchen cabinets or above countertops, for illuminating shelves and drawers in wardrobes, for mood lighting in the living room instead of traditional moldings, for highlighting decorative items and books on shelves, for lighting stair treads in corridors, and many other different places.