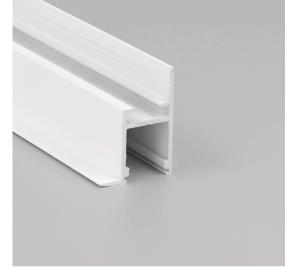

## Aluminium profile TOPMET FRAME14 BC/Q 2m white

Product code 17952

Aluminum profile is an excellent way to create an aesthetic and practical lighting solution for areas that would otherwise remain in shadow.

Corner-mounted aluminum profile is ideal for accent lighting in the kitchen, in kitchen cabinets or above countertops, for illuminating shelves and drawers in wardrobes, for mood lighting in the living room instead of traditional moldings, for highlighting decorative items and books on shelves, for lighting stair treads in corridors, and many other different places.