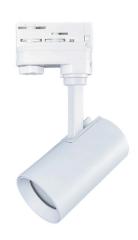

## LED track light OPRAWA NEXTRACK S-LINE white 230V GU10 IP20

Product code 17953

Three-phase track system adapter for GU10 bulbs

An adapter designed for a three-phase track system, operating on a 230V power supply. It is compatible exclusively with GU10 bulbs, providing a simple and efficient lighting solution. Light sources are not included, allowing you to select the bulb that best suits your needs.

A reliable and practical choice for creating high-quality lighting!

Warranty 3 years Supply voltage 230V Maximum output 35W Socket GU10 Protection class IP20 Height 115.0mm Diameter 62.0mm 250g Weight In box 50pcs Casing colour white Casing material aluminum Work environment indoor use