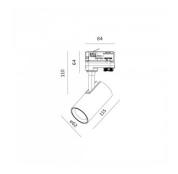

A reliable and practical choice for creating high-quality lighting!

Warranty 3 years Supply voltage 230V Maximum output 35W Socket GU10 Protection class IP20 Height 115.0mm Diameter 62.0mm 250g Weight In box 50pcs Casing colour white Casing material aluminum Work environment indoor use