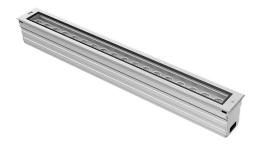

## LED wallwasher PROLUMEN DAN silvery 230V 21W 1500lm 12° IP67 830

Product code 17956

Recessed outdoor luminaire designed to withstand even the most challenging conditions.

This linear wall washer's protection classes IP67 and IK10 mean that it can withstand heavy rain, vehicle traffic, and even hammer blows. The luminaire's power supply is built-in.

Improve the quality of light in your everyday life and choose a top-notch lighting solution from the LED house product range!

Correlated colour temperature warm white 3000K

Luminous flux 1500lumens Luminaire's efficiency Im79 71lm/W Warranty 5 years Source of light CREE LED **Brand PROLUMEN** Supply voltage 230V Output 21W Maximum output 21W 12° Lens angle 80 Cri Protection class IP67 Lifespan 50000h Length 1000.0mm Width 80.0mm Height 114.0mm In package 1pc

Casing material Die-cast aluminum + Tempered Glass

4pcs

Impact resistance IK10

Work environment outdoor use Operation temperature -20° - +50°°C

**Energy class** 

Casing colour

In box