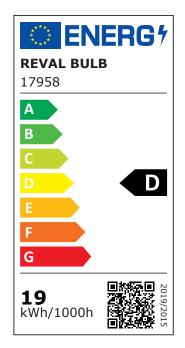

Correlated colour temperature pure white 4000K

| concluted colour temperature | pure write 4000K     |
|------------------------------|----------------------|
| Luminous flux                | 2500lumens           |
| Luminaire's efficiency Im79  | 130lm/W              |
| Warranty                     | 5 years              |
| Source of light              | SANAN LED            |
| Led chip                     | SMD2835              |
| Brand                        | <u>REVAL BULB</u>    |
| Supply voltage               | 24V                  |
| Output                       | 19.2W                |
| Maximum output               | 19.2W                |
| Pcb cu                       | 30z                  |
| Lens angle                   | 120°                 |
| Cri                          | 90                   |
| Sdcm - macadam ellipses      | 3                    |
| Protection class             | IP67                 |
| Lifespan                     | 50000h               |
| Llmf tm21                    | L80B10 @25°C 50.000h |
| Length                       | 5000.0mm             |
| Width                        | 12.0mm               |
| Height                       | 5.2mm                |
| Minimum length               | 50.0mm               |
| Work environment             | indoor / outdoor use |
| Certificates                 | UL, CE, RoHS         |
| Eprel                        | <u>2381866</u>       |
| Energy class                 |                      |