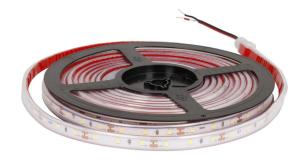

## LED strip REVAL BULB 160LED 5m in silicone 24V 19.2W 2500lm 120° IP67 940

Product code 17958

Waterproof LED strip suitable for outdoor and indoor use. Also suitable for use in the sauna, but not higher than behind the backrest. The life of the LED is reduced if the strip is used in temperatures higher than 70  $^{\circ}$  C. We sell by roll.