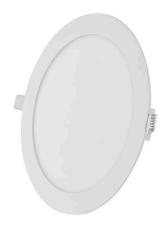

## LED panel EMOS NEXXO D225 white round 230V 18W 1600lm 110° IP40/20 840 $\,$

Product code 17965

The EMOS NEXXO LED circular panel is a stylish and functional lighting solution that fits perfectly into various indoor spaces, including homes, offices, and public areas.

The panel's light temperature is adjustable, ranging from warm light to daylight.

Improve the quality of light in your everyday life and choose a top-quality lighting solution from the <u>LED</u> house product range!

Correlated colour temperature pure white 4000K

Luminous flux 1600lumens Luminaire's efficiency lm79 89lm/W Warranty 3 years Power supply **LIFUD Brand EMOS** Supply voltage 230V Power factor 0.90 Output 18W Maximum output 18W Lens angle 110° 80 Cri Protection class IP40/20 30000h Lifespan Height 21.0mm Diameter 225.0mm Installation opening diameter 205mm Weight 450g Package weight 500g In package 1pc In box 8pcs Casing colour white Casing material aluminum Polishing matt Shape round