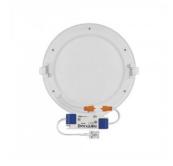

## LED panel EMOS NEXXO D225 white round 230V 18W 1600lm 110° IP40/20 840 $\,$

Product code 17965

The EMOS NEXXO LED circular panel is a stylish and functional lighting solution that fits perfectly into various indoor spaces, including homes, offices, and public areas.

The panel's light temperature is adjustable, ranging from warm light to daylight.

Improve the quality of light in your everyday life and choose a top-quality lighting solution from the <u>LED</u> house product range!

Correlated colour temperature pure white 4000K

Luminous flux 1600lumens Luminaire's efficiency lm79 89lm/W Warranty 3 years Power supply **LIFUD Brand EMOS** Supply voltage 230V Power factor 0.90 Output 18W Maximum output 18W Lens angle 110° 80 Cri Protection class IP40/20 30000h Lifespan Height 21.0mm Diameter 225.0mm Installation opening diameter 205mm Weight 450g Package weight 500g In package 1pc In box 8pcs Casing colour white Casing material aluminum Polishing matt Shape round