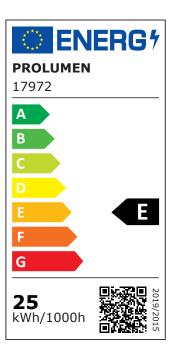

Option to order with different lens optics 20°/40°.

Come and take a look at our showroom in Tallinn!

Correlated colour temperature warm white 3000K

Luminous flux2600lumensLuminaire's efficiency Im79104lm/WWarranty5 yearsSource of lightCITIZEN LEDBrandPROLUMEN

Supply voltage 230V Power factor 0.90 Dimmable **TRIAC** Output 25W Maximum output 25W 50° Lens angle Cri 80 Sdcm - macadam ellipses 3 Protection class IP20 Lifespan 50000h Height 137.0mm Diameter 128.0mm In package 1pc In box 24pcs Casing colour black

Polishing matt
Work environment indoor use
Certificates CE, RoHS
Eprel 2266408

Energy class

Casing material

aluminum