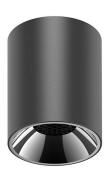

## Pendant light PROLUMEN Jesmond with 1m cable black 230V 25W 2600lm 50° IP20 TRIAC 830

Product code 17972

The LED pendant light Jesmond is a stylish and functional hanging light suitable for modern interiors.

It has a modern and eye-catching appearance, made of high-quality and durable materials, ensuring a long lifespan. The pendant light comes with a 1m cable, perfect for hanging above a kitchen island or dining table.

External housings are available in black and white, with internal rims in gold and silver - explore more in the LED house product range!

Option to order with different light temperatures: Very warm white 2700K Warm white 3000K Daylight 4000K