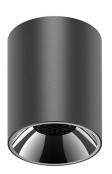

## Pendant light PROLUMEN Jesmond with 1m cable black 230V 25W 2600lm 24° IP20 TRIAC 830

Product code 17973

The LED pendant light Jesmond is a stylish and functional hanging light suitable for modern interiors.

It has a modern and eye-catching appearance, made of high-quality and durable materials, ensuring a long lifespan. The pendant light comes with a 1m cable, perfect for hanging above a kitchen island or dining table.

External housings are available in black and white, with internal rims in gold and silver - explore more in the LED house product range!

Option to order with different light temperatures: Very warm white 2700K Warm white 3000K Daylight 4000K

Supply voltage 230V Power factor 0.90 Dimmable **TRIAC** Output 25W Maximum output 25W Lens angle 24° Cri 80 Sdcm - macadam ellipses 3 Protection class IP20 Lifespan 50000h Height 137.0mm Diameter 128.0mm In package 1pc In box 24pcs Casing colour black