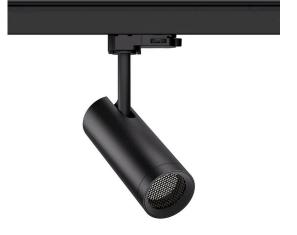

## LED track light PROLUMEN Luxembourg TRIAC black 230V 20W 2000lm 36° 930

Product code 17975

Luxembourg track light with an elegant black design!

Thanks to its adjustable lens angle, the Luxembourg light is perfect for highlighting various striking elements in a room, such as a piece of furniture or an artwork on the wall.

We combine exactly the features you need in the luminaire! The Luxembourg track light can be ordered with the following specifications:

Color: black, white.

Beam angle: 15°/24°/36°/60°.

Color temperature: 2700/3000/3500/4000K and adjustable 2700-6500K.

Dimmable: DALI, TRIAC, connectable with the Casambi app.

Correlated colour temperature warm white 3000K

Luminous flux2000lumensLuminaire's efficiency Im79100Im/WWarranty5 yearsSource of lightCITIZEN LED

Power supply <u>VS (Vossloh-Schwabe)</u>

Brand PROLUMEN
Supply voltage 230V
Power factor 0.90
Output 20W
Lens angle 36°
Cri 90
Sdcm - macadam ellipses 3

Lifespan 50000h
Height 179.0mm
Diameter 75.0mm
In package 1pc
Casing colour black
Casing material aluminum
Work environment indoor use